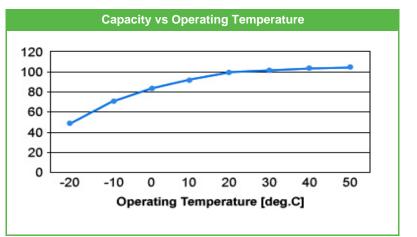

| Charging type                  | Parameter / Limits                              |
|--------------------------------|-------------------------------------------------|
| Charge with constant current   | Current limit: 10 - 20 % from C10 capacity rate |
| Charge with constant voltage   | Voltage limit: 14.1 - 15.0 V per block          |
| Float Charge Voltage (cycling) | Float voltage: 13.62 V per block @ 20°          |
| Temperature Correction Factor  | 0.018 V per block / °C                          |