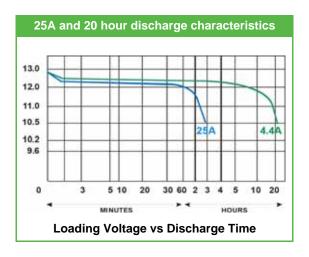

| Specifications  |               |         |
|-----------------|---------------|---------|
| Nominal Voltage | 12V           |         |
|                 | C1 (9.60V)    | 65 Ah   |
|                 | C5 (10.20V)   | 80 Ah   |
| Capacity        | C10 (10.80V)  | 85 Ah   |
|                 | C100 (10.80V) | 100 Ah  |
|                 | Cr (10.5V)    | 180 min |
|                 | Length        | 345 mm  |
| Dimension       | Width         | 175 mm  |
|                 | Height        | 230 mm  |
| Weight          | 28.3 kg       |         |
| Box type        | C90           |         |